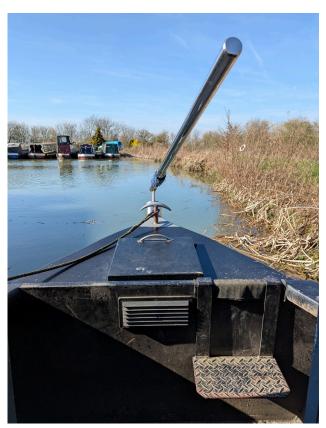

### **SUMMARY**

A rare opportunity to purchase a traditionally styled butty boat built by MIKE HAYWOOD.

This boat was used as moveable workshop and features an all steel construction, small cabin and large workshop space.

#### **GENERAL**

- YEAR BUILT: **1987**
- BUILDER:MIKE HAYWOOD
- STYLE: **BUTTY**
- LENGTH:33'
- ENGINE: **NONE**
- RCD:: NONE
- GENERAL: CABIN AND WORKSHOP
- HEATING: 2 X MULITFUEL STOVE
- ELECTRIC SOLAR PANEL WITH 12V **BATTERY AND BASIC SYSTEM**