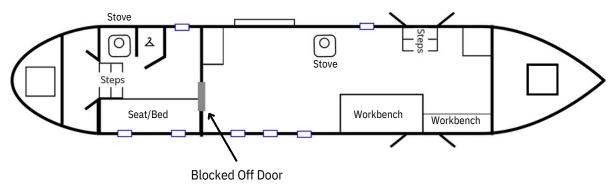

The two spaces within the boat are currently separated by a timber panel which could easily be modified to provide simple access. Heating is provided by two multiuel stoves.

This boat provides an excellent opportunity for anyone looking for extra space or thinking of developing a canal side business.

#### **GENERAL**

- YEAR BUILT: **1987**
- BUILDER:MIKE HAYWOOD
- STYLE: **BUTTY**
- LENGTH:33'
- ENGINE: **NONE**
- RCD:: NONE
- GENERAL: CABIN AND WORKSHOP
- HEATING: 2 X MULITFUEL STOVE
- ELECTRIC SOLAR PANEL WITH 12V **BATTERY AND BASIC SYSTEM**