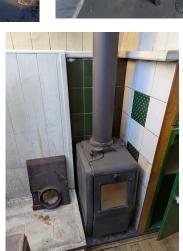

The two spaces within the boat are currently separated by a timber panel which could easily be modified to provide simple access. Heating is provided by two multiuel stoves.

This boat provides an excellent opportunity for anyone looking for extra space or thinking of developing a canal side business.

#### **GENERAL**

- YEAR BUILT: **1987**
- BUILDER:MIKE HAYWOOD
- STYLE: **BUTTY**
- LENGTH:33'
- ENGINE: **NONE**
- RCD:: NONE
- GENERAL: CABIN AND WORKSHOP
- HEATING: 2 X MULITFUEL STOVE
- ELECTRIC SOLAR PANEL WITH 12V **BATTERY AND BASIC SYSTEM**