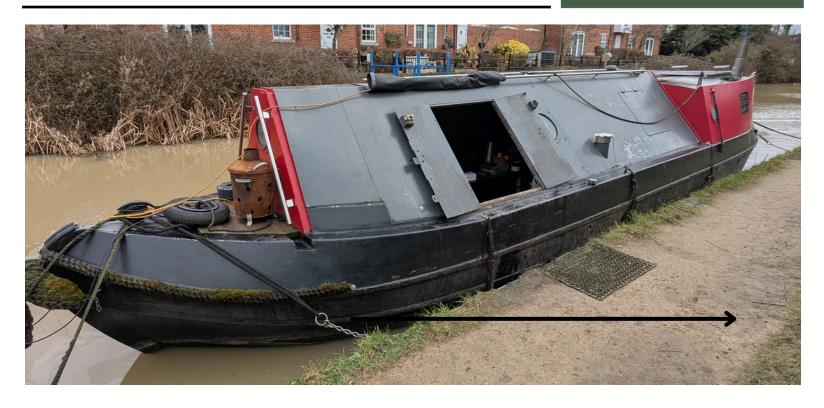

### **SUMMARY**

A rare opportunity to purchase a traditionally styled butty boat built by MIKE HAYWOOD.

This boat was used as moveable workshop and features an all steel construction, small cabin and large workshop space.

The two spaces within the boat are currently separated by a timber panel which could easily be modified to provide simple access. Heating is provided by two multiuel stoves.

This boat provides an excellent opportunity for anyone looking for extra space or thinking of developing a canal side business.

#### **GENERAL**

- YEAR BUILT: **1987**
- BUILDER:MIKE HAYWOOD
- STYLE: **BUTTY**
- LENGTH:33'
- ENGINE: **NONE**
- RCD:: NONE
- GENERAL: CABIN AND WORKSHOP
- HEATING: 2 X MULITFUEL STOVE
- ELECTRIC SOLAR PANEL WITH 12V **BATTERY AND BASIC SYSTEM**