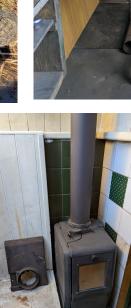

The two spaces within the boat are currently separated by a timber panel which could easily be modified to provide simple access. Heating is provided by two multiuel stoves.

This boat provides an excellent opportunity for anyone looking for extra space or thinking of developing a canal side business.

#### **GENERAL**

- YEAR BUILT: **1987**
- BUILDER:MIKE HAYWOOD
- STYLE: **BUTTY**
- LENGTH:33'
- ENGINE: **NONE**
- RCD:: NONE
- GENERAL: CABIN AND WORKSHOP
- HEATING: 2 X MULITFUEL STOVE
- ELECTRIC SOLAR PANEL WITH 12V **BATTERY AND BASIC SYSTEM**