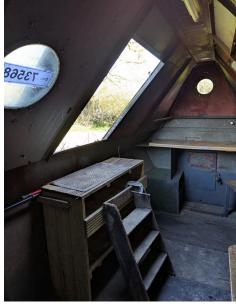

### **SUMMARY**

A rare opportunity to purchase a traditionally styled butty boat built by MIKE HAYWOOD.

This boat was used as moveable workshop and features an all steel construction, small cabin and large workshop space.

The two spaces within the boat are currently separated by a timber panel which could easily be modified to provide simple access. Heating is provided by two multiuel stoves.

This boat provides an excellent opportunity for anyone looking for extra space or thinking of developing a canal side business.

#### **GENERAL**

- YEAR BUILT: **1987**
- BUILDER:MIKE HAYWOOD
- STYLE: **BUTTY**
- LENGTH:33'
- ENGINE: **NONE**
- RCD:: NONE
- GENERAL: CABIN AND WORKSHOP
- HEATING: 2 X MULITFUEL STOVE
- ELECTRIC SOLAR PANEL WITH 12V **BATTERY AND BASIC SYSTEM**