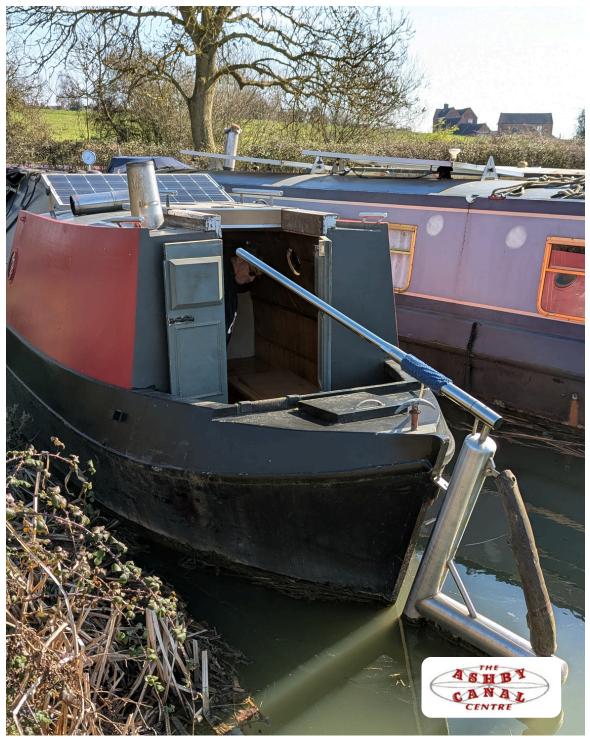

### **SUMMARY**

A rare opportunity to purchase a traditionally styled butty boat built by MIKE HAYWOOD.

This boat was used as moveable workshop and features an all steel construction, small cabin and large workshop space.

The two spaces within the boat are currently separated by a timber panel which could easily be modified to provide simple access. Heating is provided by two multiuel stoves.

This boat provides an excellent opportunity for anyone looking for extra space or thinking of developing a canal side business.

#### **GENERAL**

- YEAR BUILT: **1987**
- BUILDER:MIKE HAYWOOD
- STYLE: **BUTTY**
- LENGTH:33'
- ENGINE: **NONE**
- RCD:: NONE
- GENERAL: CABIN AND WORKSHOP
- HEATING: 2 X MULITFUEL STOVE
- ELECTRIC SOLAR PANEL WITH 12V **BATTERY AND BASIC SYSTEM**