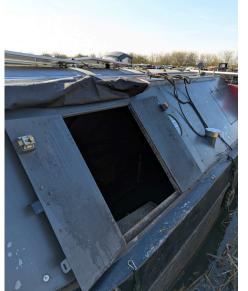

### **SUMMARY**

A rare opportunity to purchase a traditionally styled butty boat built by MIKE HAYWOOD.

This boat was used as moveable workshop and features an all steel construction, small cabin and large workshop space.

The two spaces within the boat are currently separated by a timber panel which could easily be modified to provide simple access. Heating is provided by two multiuel stoves.

This boat provides an excellent opportunity for anyone looking for extra space or thinking of developing a canal side business.