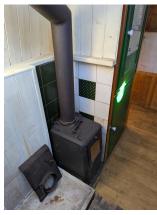

The two spaces within the boat are currently separated by a timber panel which could easily be modified to provide simple access. Heating is provided by two multiuel stoves.

This boat provides an excellent opportunity for anyone looking for extra space or thinking of developing a canal side business.

#### **GENERAL**

- YEAR BUILT: **1987**
- BUILDER:MIKE HAYWOOD
- STYLE: **BUTTY**
- LENGTH:33'
- ENGINE: **NONE**
- RCD:: NONE
- GENERAL: CABIN AND WORKSHOP
- HEATING: 2 X MULITFUEL STOVE
- ELECTRIC SOLAR PANEL WITH 12V **BATTERY AND BASIC SYSTEM**