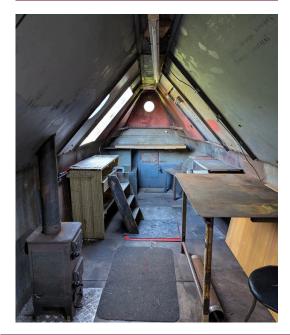

### **SUMMARY**

A rare opportunity to purchase a traditionally styled butty boat built by MIKE HAYWOOD.

This boat was used as moveable workshop and features an all steel construction, small cabin and large workshop space.

The two spaces within the boat are currently separated by a timber panel which could easily be modified to provide simple access. Heating is provided by two multiuel stoves.

This boat provides an excellent opportunity for anyone looking for extra space or thinking of developing a canal side business.