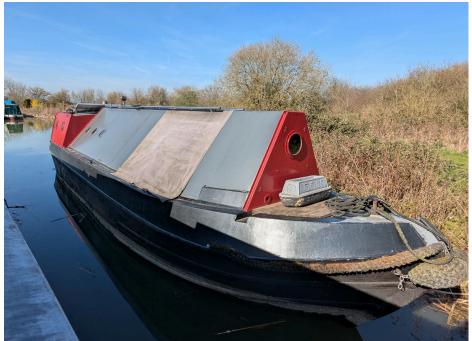

# **MOLLY**

### FOR SALE

CONTACT US FOR A VIEWING

01455 212636

boatsales@ashbycanalcentre.co.uk

PRICE: **£11,995** 

33FT // 1987

Butty Workshop and Cabin

### **SUMMARY**

A rare opportunity to purchase a traditionally styled butty boat built by MIKE HAYWOOD.

This boat was used as moveable workshop and features an all steel construction, small cabin and large workshop space.