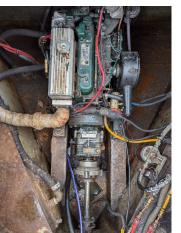

#### **GENERAL**

- YEAR BUILT: 2001
- BUILDER: LIVERPOOL BOATS
- STYLE: CRUISER STERN
- BERTH: **2+2**
- LENGTH: 50'
- HEADROOM: 191cm in Centre
- ENGINE: BETA 4 Cylinder
- GEARBOX: PRM 120 D2
- ALTERNATOR: TWIN
- RCD: NONE