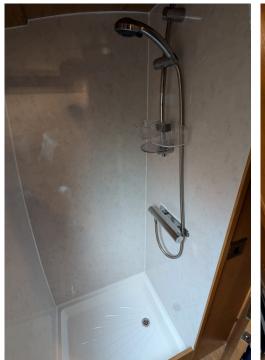

Sink and Drainer

• Wall Cupboards

Good Storage

LIVING/DINING

• Spacious Saloon

Storage Under

Corner Cupboard

Black Resin Worktop

• Shallow Cupboard Opposite

• L Shape Sofa / Double Bed

Centre Shelf Unit w / TV

• Free Standing Oak Unit

• Laminate Oak Flooring

• Table Stowed Under Gunwale

• Multifuel Stove with tiled surround

4 x Gas Hob

GALLEY

• Horizontal Calorifier under bed

• Well proportioned U Shape Galley

• 2 x 13Kg Gas Bottle

### **BEDROOM**

- 2 x Single Bed / Cross Double
- Storage Under
- Wardrobe
- Cupboards

#### **BATHROOM**

- Corner Vanity Unit
- Shower with Curtain
- Vinul Flooring

#### **MAINTENANCE**

- Full Repaint October 2024
- Hull Blacked and Anodes Nov 2022
- Boat Safety Due Nov 2025









- Thetford Cassette Toilet

- Bathroom Cabinet