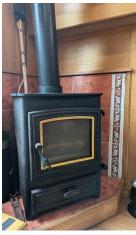

#### HEATING

- Mulitfuel Stove
- Eberspaecher Diesel Heater
- 2 x Radiators
- Foam Insulation

• Laminate Oak Flooring

• Table Stowed Under Gunwale

• Multifuel Stove with tiled surround

4 x Gas Hob

GALLEY

• Horizontal Calorifier under bed

• Well proportioned U Shape Galley

• 2 x 13Kg Gas Bottle