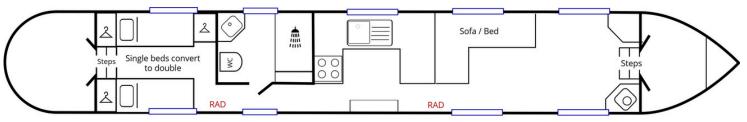

#### **GENERAL**

- YEAR BUILT: 2001
- BUILDER: LIVERPOOL BOATS
- STYLE: CRUISER STERN
- BERTH: **2+2**
- LENGTH: 50'
- HEADROOM: 191cm in Centre
- ENGINE: BETA 4 Cylinder
- GEARBOX: PRM 120 D2
- ALTERNATOR: TWIN
- RCD: NONE

• Spacious Saloon

Storage Under

Corner Cupboard

Black Resin Worktop

• Shallow Cupboard Opposite

• L Shape Sofa / Double Bed

Centre Shelf Unit w / TV

• Free Standing Oak Unit

• Laminate Oak Flooring

• Table Stowed Under Gunwale

• Multifuel Stove with tiled surround

4 x Gas Hob

GALLEY

• Horizontal Calorifier under bed

• Well proportioned U Shape Galley

• 2 x 13Kg Gas Bottle

### **BEDROOM**

- 2 x Single Bed / Cross Double
- Storage Under
- Wardrobe
- Cupboards

#### **BATHROOM**

- Corner Vanity Unit
- Shower with Curtain
- Vinul Flooring