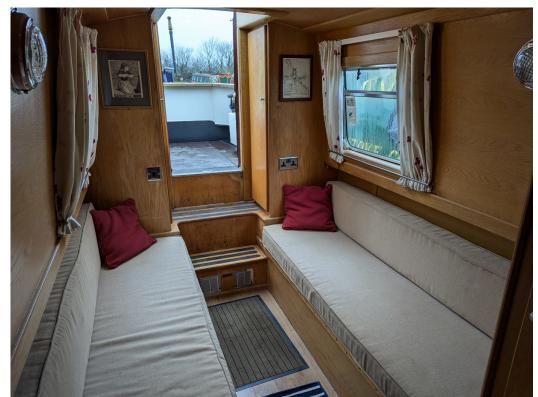

### **BEDROOM**

- 2 x Single Bed / Cross Double
- Storage Under
- Wardrobe
- Cupboards