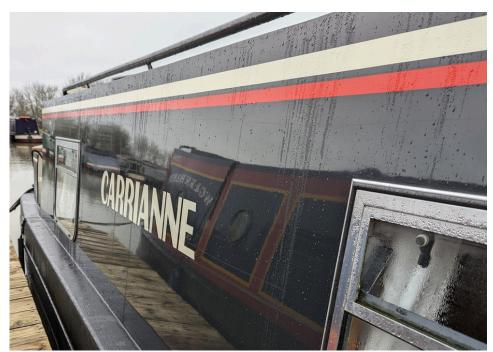

# **CARRIANNE**

#### **MAINTENANCE**

- Full Repaint October 2024
- Hull Blacked and Anodes Nov 2022
- Boat Safety Due Nov 2025

- Thetford Cassette Toilet

- Bathroom Cabinet