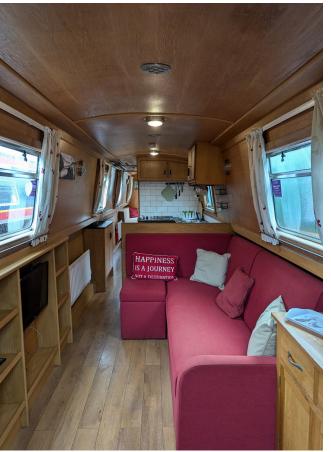

• Spacious Saloon

Storage Under

Corner Cupboard

Black Resin Worktop

• Shallow Cupboard Opposite

• L Shape Sofa / Double Bed

Centre Shelf Unit w / TV

• Free Standing Oak Unit

• Laminate Oak Flooring

• Table Stowed Under Gunwale

• Multifuel Stove with tiled surround

4 x Gas Hob

GALLEY

• Horizontal Calorifier under bed

• Well proportioned U Shape Galley

• 2 x 13Kg Gas Bottle