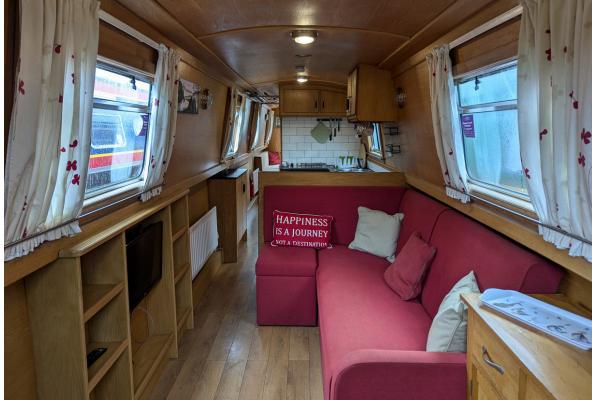

• Spacious Saloon

Storage Under

Corner Cupboard

Black Resin Worktop

• Shallow Cupboard Opposite

• L Shape Sofa / Double Bed

Centre Shelf Unit w / TV

• Free Standing Oak Unit

• Laminate Oak Flooring

• Table Stowed Under Gunwale

• Multifuel Stove with tiled surround

4 x Gas Hob

GALLEY

• Horizontal Calorifier under bed

• Well proportioned U Shape Galley

• 2 x 13Kg Gas Bottle