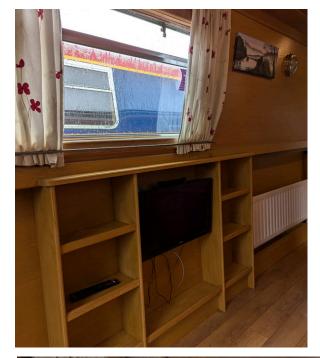

• Spacious Saloon

Storage Under

Corner Cupboard

Black Resin Worktop

• Shallow Cupboard Opposite

• L Shape Sofa / Double Bed

Centre Shelf Unit w / TV

• Free Standing Oak Unit