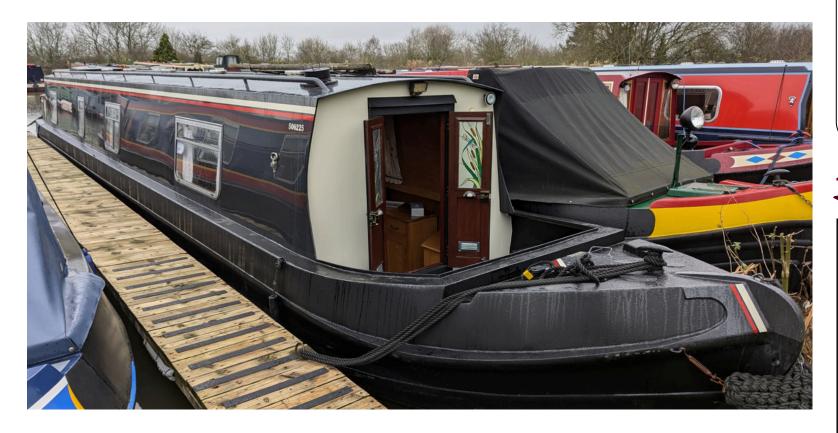

# **CARRIANNE**

## FOR SALE

PRICE: £45,995

50FT // 2001

2 + 2 Cruiser Stern

#### **SUMMARY**

Carrianne is a delightful well maintained 50' Narrowboat with a recent full repaint.

An intelligent fitout makes the most of the space with Multifuel stove, Eberspacher Diesel Heater and 3000W Inverter.

Carianne comes complete with all cruising gear and is the perfect boat for someone looking for an easy and sociable way to explore the inland waterways.

**CONTACT US FOR A VIEWING** 

01455 212636

boatsales@ashbycanalcentre.co.uk