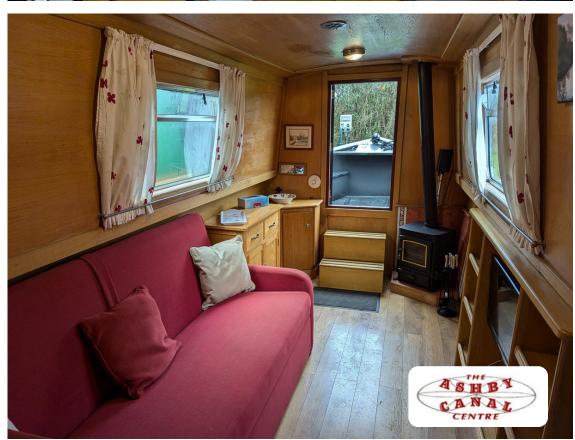

• Spacious Saloon

Storage Under

Corner Cupboard

Black Resin Worktop

• Shallow Cupboard Opposite

• L Shape Sofa / Double Bed

Centre Shelf Unit w / TV

• Free Standing Oak Unit

• Laminate Oak Flooring

• Table Stowed Under Gunwale

• Multifuel Stove with tiled surround

4 x Gas Hob

GALLEY

• Horizontal Calorifier under bed

• Well proportioned U Shape Galley

• 2 x 13Kg Gas Bottle