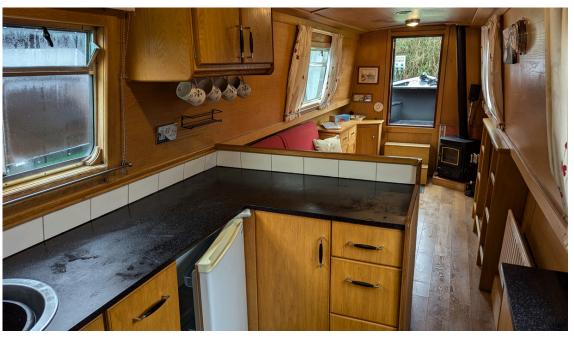

### WATER/GAS

- Steel Water Tank
- Water Pump

Thetford Oven

• 12V Shoreline Fridge

Sink and Drainer

• Wall Cupboards

Good Storage

LIVING/DINING

• Laminate Oak Flooring

• Table Stowed Under Gunwale

• Multifuel Stove with tiled surround

4 x Gas Hob

GALLEY

• Horizontal Calorifier under bed

• Well proportioned U Shape Galley

• 2 x 13Kg Gas Bottle