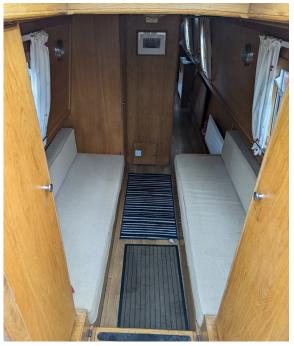

• Spacious Saloon

Storage Under

Corner Cupboard

Black Resin Worktop

• Shallow Cupboard Opposite

• L Shape Sofa / Double Bed

Centre Shelf Unit w / TV

• Free Standing Oak Unit

• Laminate Oak Flooring

• Table Stowed Under Gunwale

• Multifuel Stove with tiled surround

4 x Gas Hob

GALLEY

• Horizontal Calorifier under bed

• Well proportioned U Shape Galley

• 2 x 13Kg Gas Bottle

### **BEDROOM**

- 2 x Single Bed / Cross Double
- Storage Under
- Wardrobe
- Cupboards